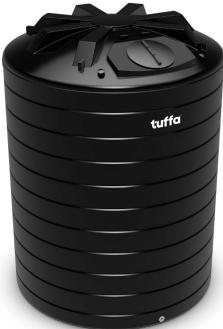

# **TECHNICAL SPECIFICATION**

| MODEL:         | Tuffa 20000V Water Tank           |
|----------------|-----------------------------------|
| CAPACITY (L):  | 20000                             |
| DIAMETER (mm): | 2890                              |
| HEIGHT (mm):   | 3590                              |
| WEIGHT (kg):   | 360                               |
| MATERIAL:      | Lower Linear Density Polyethylene |

## **SPECIFICATION**

- 2" BSP female bottom outlet
- Screened vent
- 600mm manway access