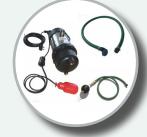

### Pump kit - mains back up

A steel pump kit with floating intake, pump to turret hose and mains water top up controller to supply your tank with mains water when the stored rainwater runs low

**Tuffa UK Limited** Dovefields Industrial Estate, **Derby Road, Uttoxeter** Staffs, ST14 8SW