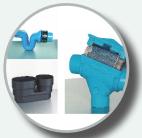

### Filter kits

800mt

Filter and divert rainwater with a kit containing a filter, calmed inlet and overflow siphon. Available to suit roof areas up to

Pump kit

A standard steel pump kit with floating intake and pump to turret hose