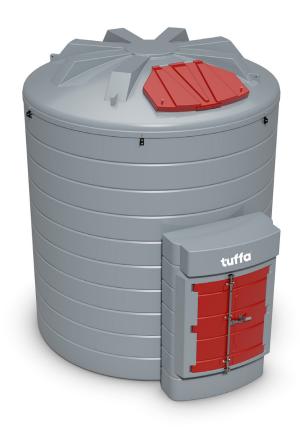

## **Technical Specification**

| Model:         | TUFFA 15000VBFS DIESEL TANK       |
|----------------|-----------------------------------|
| Capacity (I):  | 15000                             |
| Height (mm):   | 3500                              |
| Diameter (mm): | 2890                              |
| Weight (kg):   | 700                               |
| Material:      | Lower Linear Density Polyethylene |

## Cabinet dimensions:

| Height (mm): | 2050 |
|--------------|------|
| Width (mm):  | 1215 |
| Depth (mm):  | 600  |

**Tuffa UK Limited** Dovefields Industrial Estate, Derby Road, Uttoxeter, Staffs, ST14 8SW