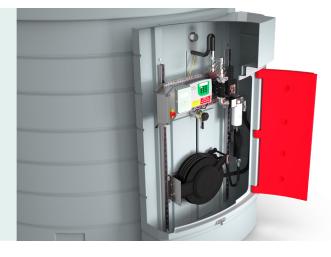

## Specification

- Bunded construction
- 2" BSP fill connection with cap and chain
- Overfill prevention valve
- Vent
- 🗾 External pump (230v)
- 6m of 3/4" delivery hose
- Automatic shut off nozzle
- Nozzle holster
- Mechanical flowmeter
- 10 Micron water & particulate filter
- 230v FMS contents guage & alarm
- Control panel with key switch (230v)
- Locable cabinet

## Options

- 📕 K44 pulse meter
- 📕 Hose reel
- Pump options 12V or 24V (higher flow rates also available upon request)
- 🗾 Fuel management system
- 📕 HDA level sensor
- No dispensing equipment (suitable for diesel generators or sites with existing dispensing equipment)