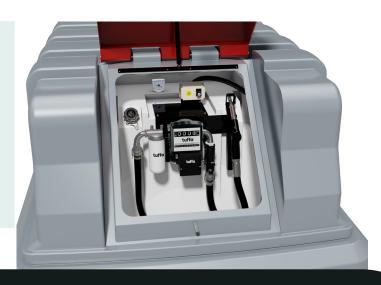

## Specification

- Bunded construction
- 2" BSP fill connection with cap and chain
- Vent
- Manual float level gauge
- External pump (230v)
- 6m of 3/4 Inch delivery hose
- Automatic shut off nozzle
- K33 Mechanical flowmeter
- 10 Micron water & particulate filter
- Lockable flip lid

## **Options**

- K44 pulse meter
- Pump options 12V or 24V (higher flow rates also available upon request)
- Watchman sonic guage
- Bottom outlet
- No dispensing equipment (suitable for diesel generators or sites with existing dispensing equipment)