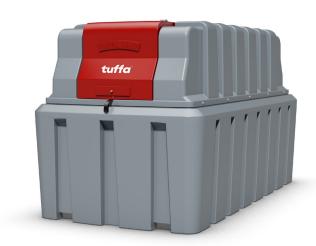

## **Technical Specification**

| Model:        | TUFFA 2500HBFS DIESEL TANK        |
|---------------|-----------------------------------|
| Capacity (1): | 2500                              |
| Length (mm):  | 2840                              |
| Width (mm):   | 1520                              |
| Height (mm):  | 1630                              |
| Weight (kg):  | 280                               |
| Material:     | Lower Linear Density Polyethylene |

## Specification

- Bunded construction
- 2" BSP fill connection with cap and chain
- Vent
- Manual float level gauge
- External pump (230v)
- 6m of 3/4 Inch delivery hose
- Automatic shut off nozzle
- K33 Mechanical flowmeter
- 10 Micron water & particulate filter
- Lockable flip lid