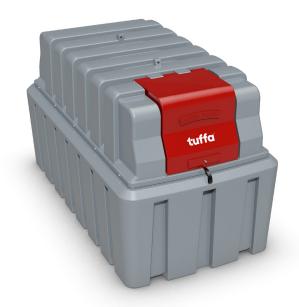

## **Technical Specification**

| Model:        | TUFFA 2500HBFS DIESEL TANK        |
|---------------|-----------------------------------|
| Capacity (1): | 2500                              |
| Length (mm):  | 2840                              |
| Width (mm):   | 1520                              |
| Height (mm):  | 1630                              |
| Weight (kg):  | 280                               |
| Material:     | Lower Linear Density Polyethylene |

## Specification

- Bunded construction
- 2" BSP fill connection with cap and chain
- Vent
- Manual float level gauge
- External pump (230v)
- 6m of 3/4 Inch delivery hose
- Automatic shut off nozzle
- K33 Mechanical flowmeter
- 10 Micron water & particulate filter
- Lockable flip lid